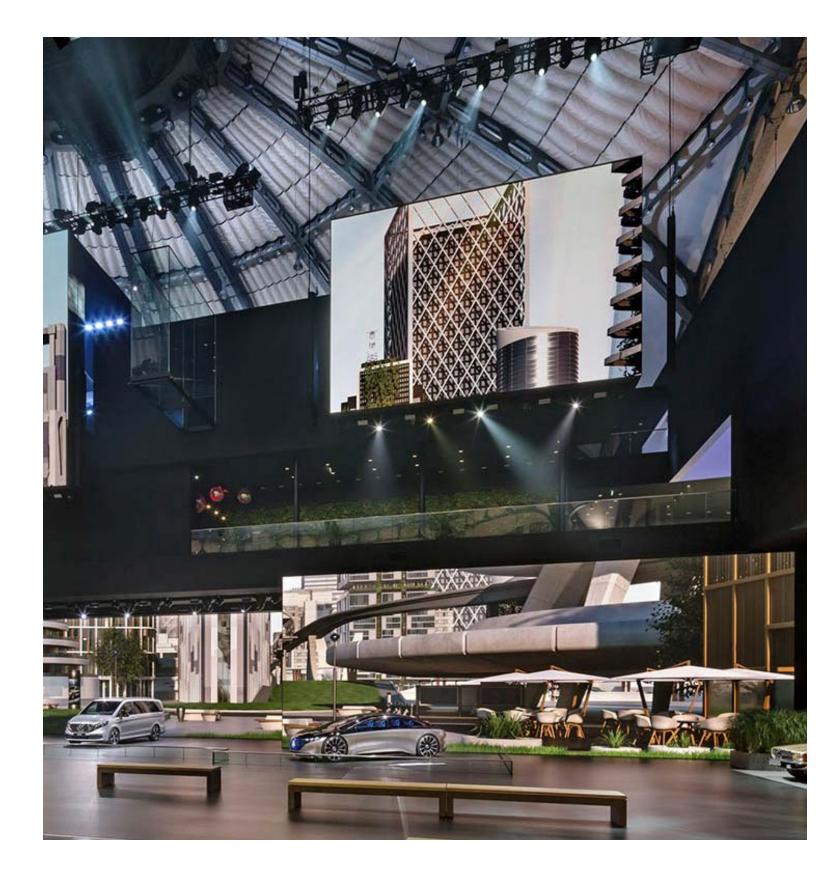

# MERCEDES-BENZ IAA MOBILITY MUNICH

| BRANCH      | Automotive & Transport | SIZE        | 1.710 m <sup>2</sup>                      |
|-------------|------------------------|-------------|-------------------------------------------|
| LOCATION    | Munich, Deutschland    | DESIGN      | Atelier Markgraph, Jangled Nerves, team x |
| REALIZATION | Display International  | PHOTOGRAPHY | Andreas Keller                            |

# MERCEDES-BENZ IAA MOBILITY MUNICH

| BRANCH      | Automotive & Transport | SIZE        | 1.800 m <sup>2</sup> |
|-------------|------------------------|-------------|----------------------|
| LOCATION    | Munich, Germany        | DESIGN      | Jangled Nerves       |
| REALIZATION | Display International  | PHOTOGRAPHY | Andreas Keller       |