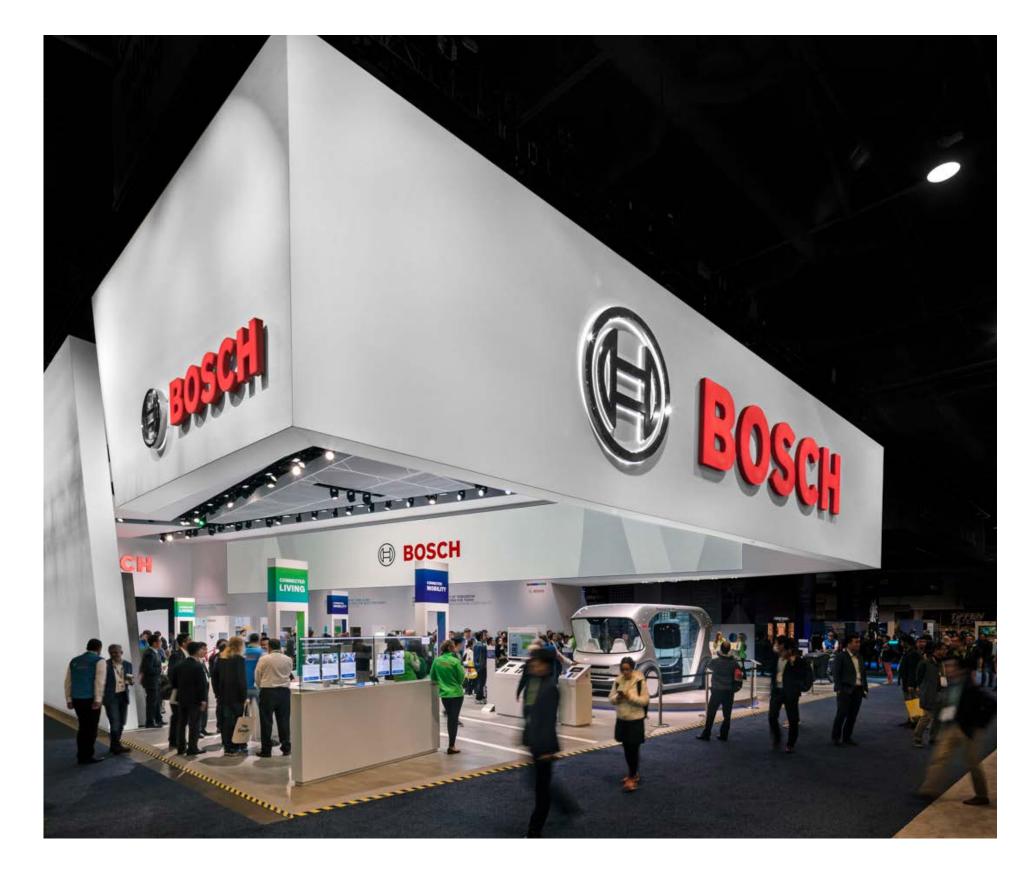

# BOSCH VIA CE+CO CES LAS VEGAS

| BRANCH      | Consumer Electronics & IT | SIZE        | 830 m <sup>2</sup> |
|-------------|---------------------------|-------------|--------------------|
| LOCATION    | Las Vegas, USA            | DESIGN      | CE+CO              |
| REALIZATION | Display International     | PHOTOGRAPHY | -                  |