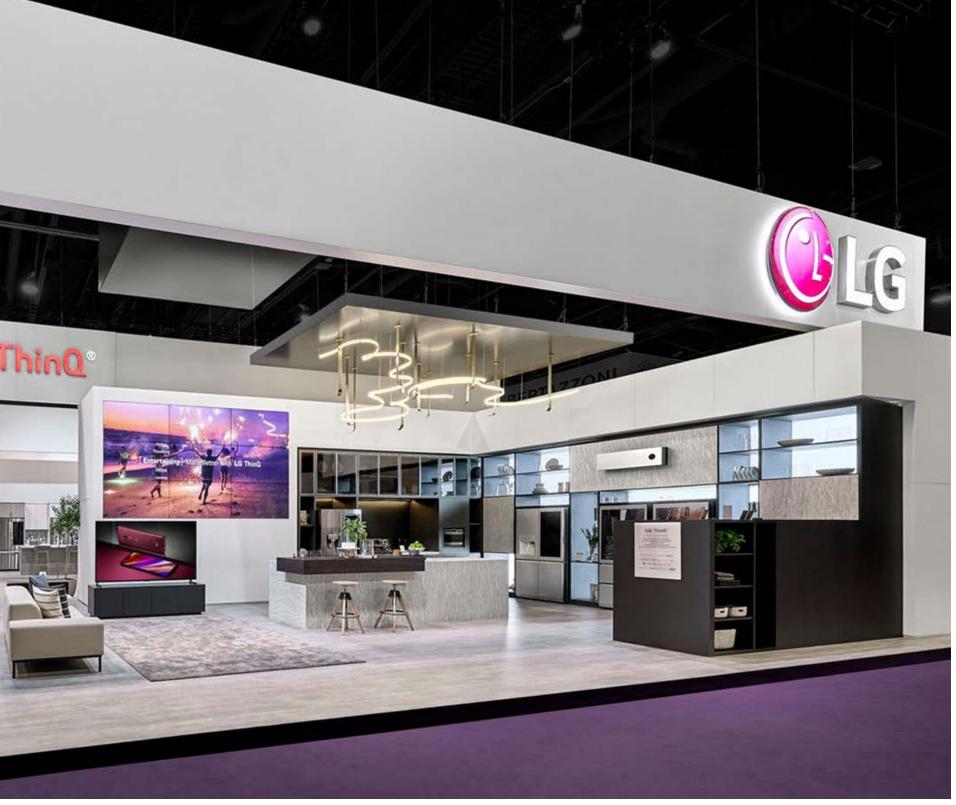

# LG SKS IFA BERLIN

| BRANCH      | Sanitary & Building Services | SIZE        | 667 m <sup>2</sup>     |
|-------------|------------------------------|-------------|------------------------|
| LOCATION    | Berlin, Germany              | DESIGN      | D'Art Design Group     |
| REALIZATION | Display International        | PHOTOGRAPHY | Lukas Palik Fotografie |