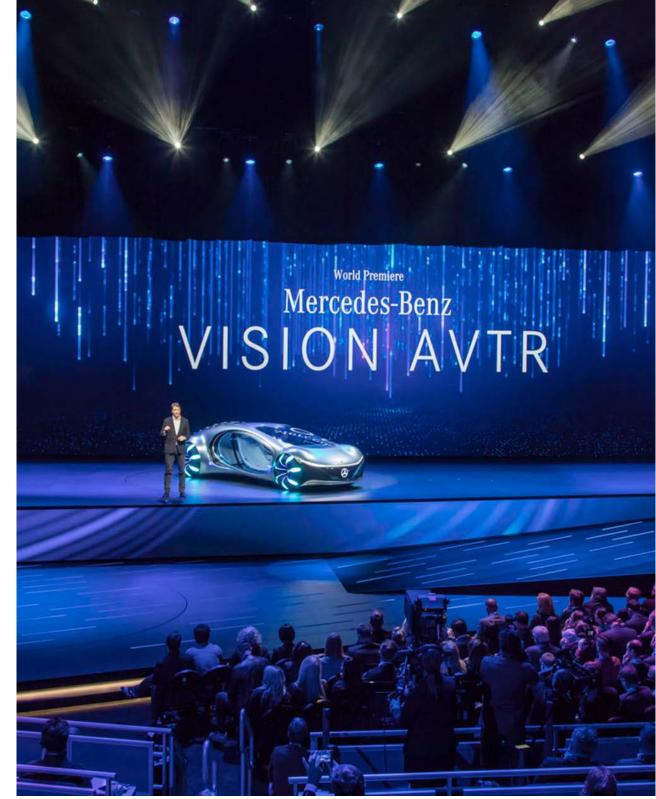

# MERCEDES-BENZ CES LAS VEGAS

| BRANCH      | Automotive & Transport | SIZE        | 920 m <sup>2</sup> |
|-------------|------------------------|-------------|--------------------|
| LOCATION    | Las Vegas, USA         | DESIGN      | Jangled Nerves     |
| REALIZATION | Display International  | PHOTOGRAPHY | Andreas Keller     |