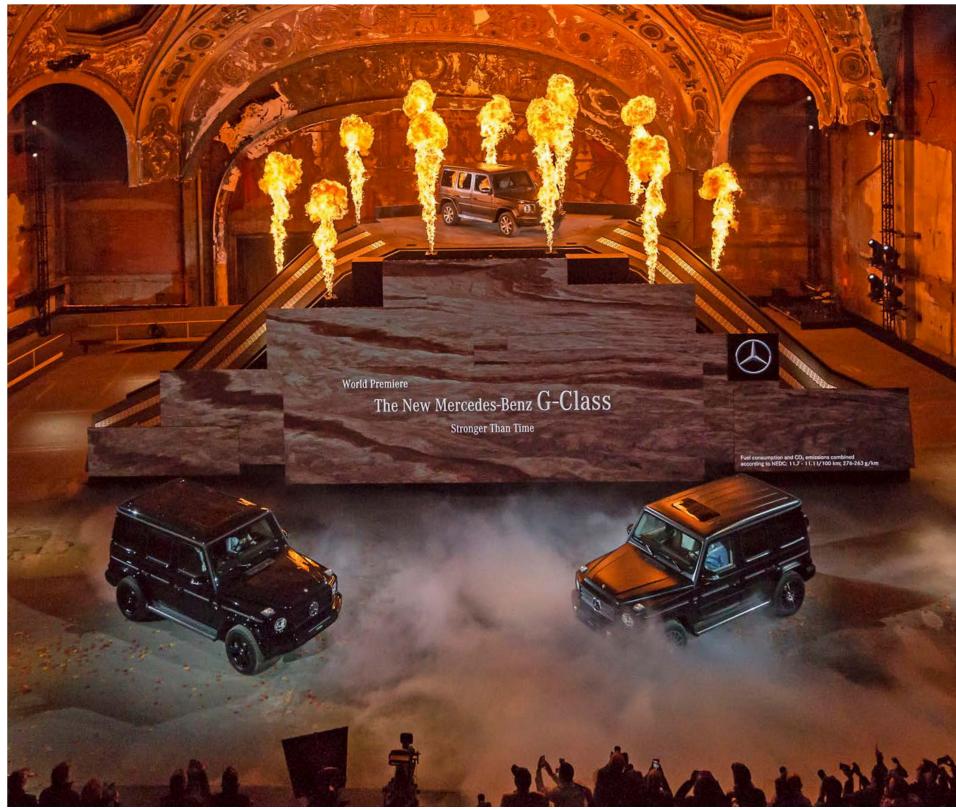

### MERCEDES-BENZ DETROIT

| BRANCH      | Automotive & Transport | SIZE 2.307 m <sup>2</sup> |               |  |
|-------------|------------------------|---------------------------|---------------|--|
| LOCATION    | Detroit, USA           | DESIGN Jangled N          | lerves        |  |
| REALIZATION | Display International  | PHOTOGRAPHY -             | PHOTOGRAPHY - |  |