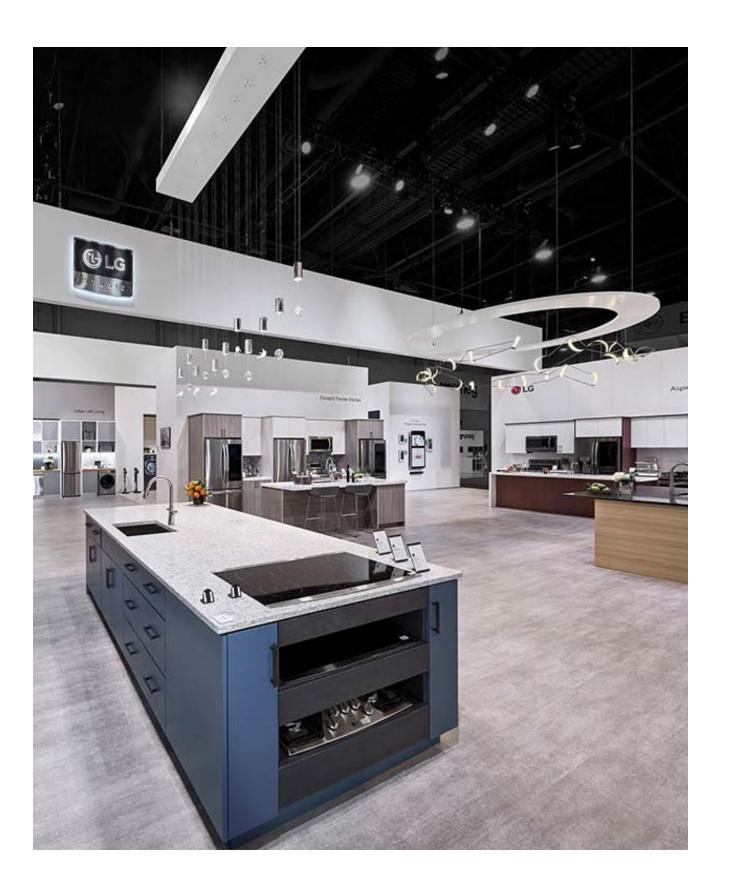

# LG SKS KBIS LAS VEGAS

| BRANCH      | Consumer Electronics & IT | SIZE        | 920 m <sup>2</sup>         |
|-------------|---------------------------|-------------|----------------------------|
| LOCATION    | Las Vegas, USA            | DESIGN      | HS Ad / D'art Design Group |
| REALIZATION | Display International     | PHOTOGRAPHY | Proto Images Las Vegas     |

# LG SKS IFA BERLIN

| BRANCH      | Sanitary & Building Services | SIZE        | 667 m <sup>2</sup>     |
|-------------|------------------------------|-------------|------------------------|
| LOCATION    | Berlin, Germany              | DESIGN      | D'Art Design Group     |
| REALIZATION | Display International        | PHOTOGRAPHY | Lukas Palik Fotografie |