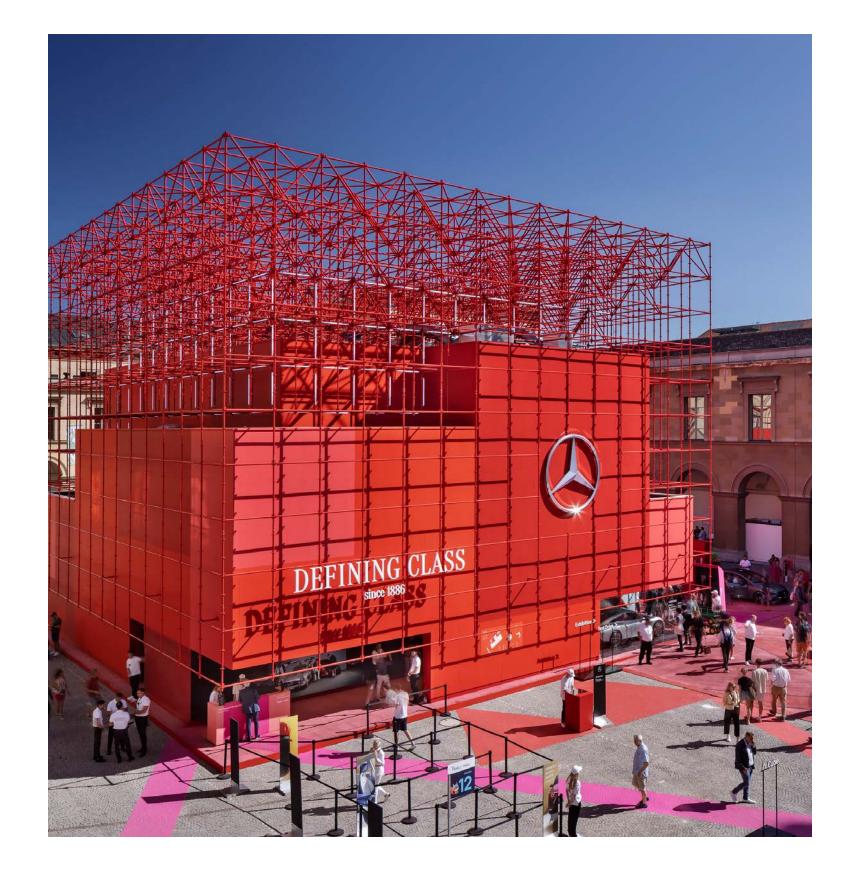

# MERCEDES-BENZ IAA MOBILITY MUNICH

| BRANCH      | Automotive & Transport | SIZE        | 1.710 m <sup>2</sup>                      |
|-------------|------------------------|-------------|-------------------------------------------|
| LOCATION    | Munich, Deutschland    | DESIGN      | Atelier Markgraph, Jangled Nerves, team x |
| REALIZATION | Display International  | PHOTOGRAPHY | Andreas Keller                            |