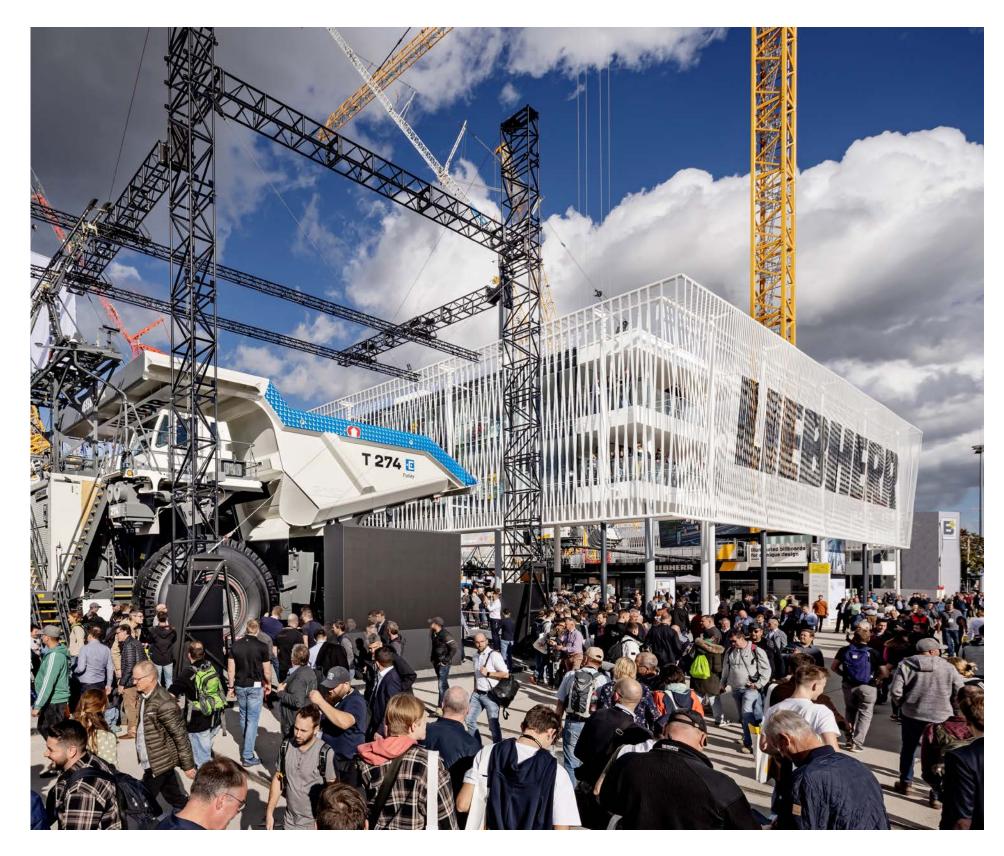

# LIEBHERR BAUMA MUNICH

| BRANCH      | Mechanical Engineering | SIZE        | 14.600 m <sup>2</sup>       |
|-------------|------------------------|-------------|-----------------------------|
| LOCATION    | Munich                 | DESIGN      | Kauffmann Theilig & Partner |
| REALIZATION | Display International  | PHOTOGRAPHY | Andreas Keller              |