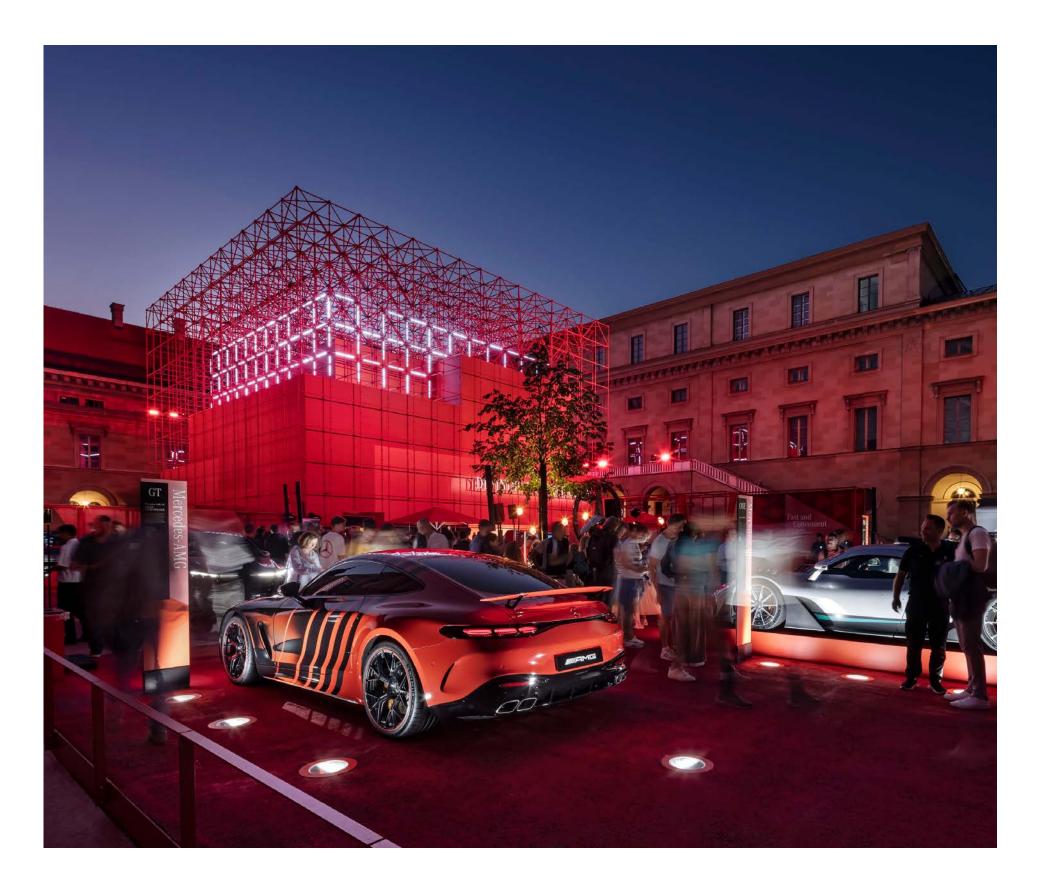

# MERCEDES-BENZ IAA MOBILITY MUNICH

| BRANCH      | Automotive & Transport | SIZE        | 1.800 m <sup>2</sup> |
|-------------|------------------------|-------------|----------------------|
| LOCATION    | Munich, Germany        | DESIGN      | Jangled Nerves       |
| REALIZATION | Display International  | PHOTOGRAPHY | Andreas Keller       |

# MERCEDES-BENZ CES LAS VEGAS

| BRANCH      | Automotive & Transport | SIZE        | 920 m <sup>2</sup> |
|-------------|------------------------|-------------|--------------------|
| LOCATION    | Las Vegas, USA         | DESIGN      | Jangled Nerves     |
| REALIZATION | Display International  | PHOTOGRAPHY | Andreas Keller     |