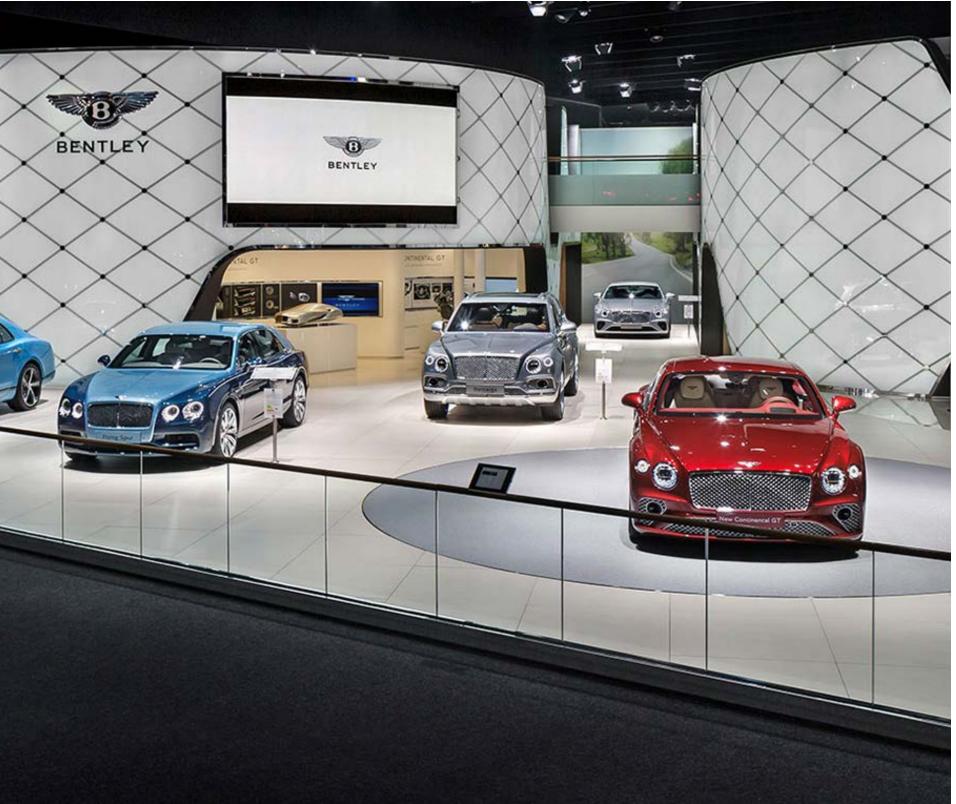

# BENTLEY IAA FRANKFURT

| BRANCH      | Automotive & Transport | SIZE        | 910 m <sup>2</sup> |
|-------------|------------------------|-------------|--------------------|
| LOCATION    | Frankfurt, Germany     | DESIGN      | Future Brand       |
| REALIZATION | Display International  | PHOTOGRAPHY | Andreas Keller     |