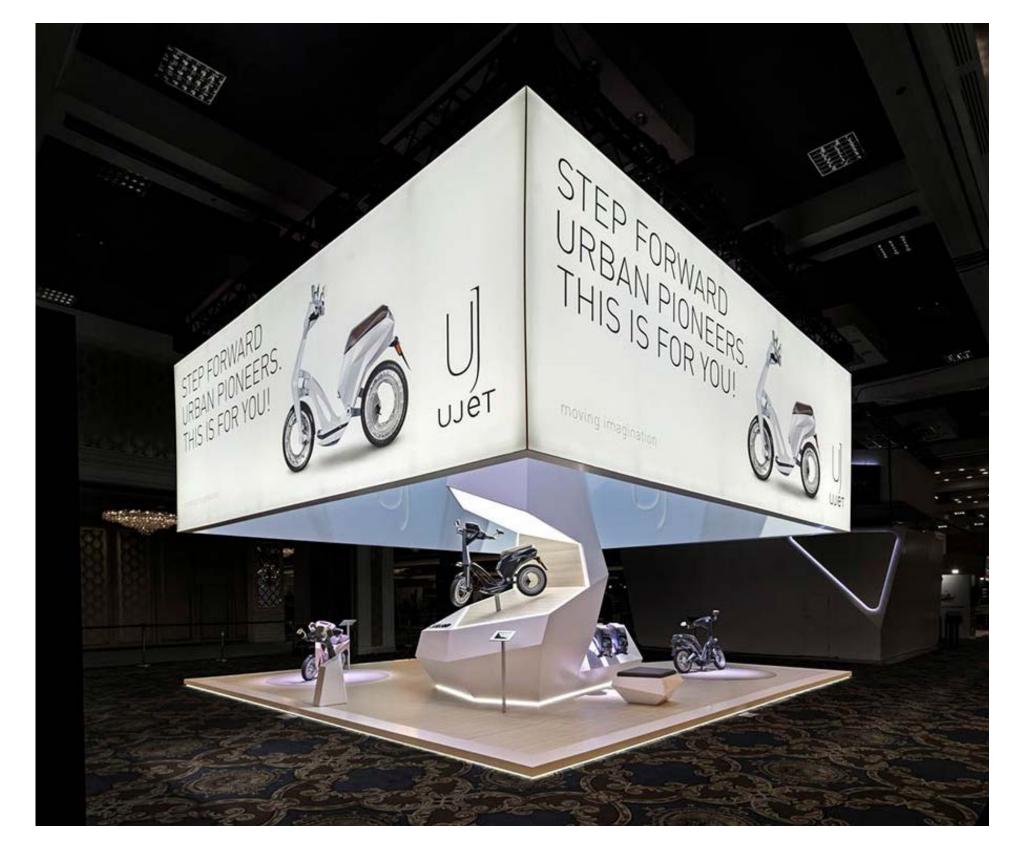

# UJET CES LAS VEGAS

| BRANCH      | Automotive & Transport | SIZE        | 83 m <sup>2</sup> |
|-------------|------------------------|-------------|-------------------|
| LOCATION    | Las Vegas, USA         | DESIGN      | VOK DAMS          |
| REALIZATION | Display International  | PHOTOGRAPHY | Andreas Keller    |