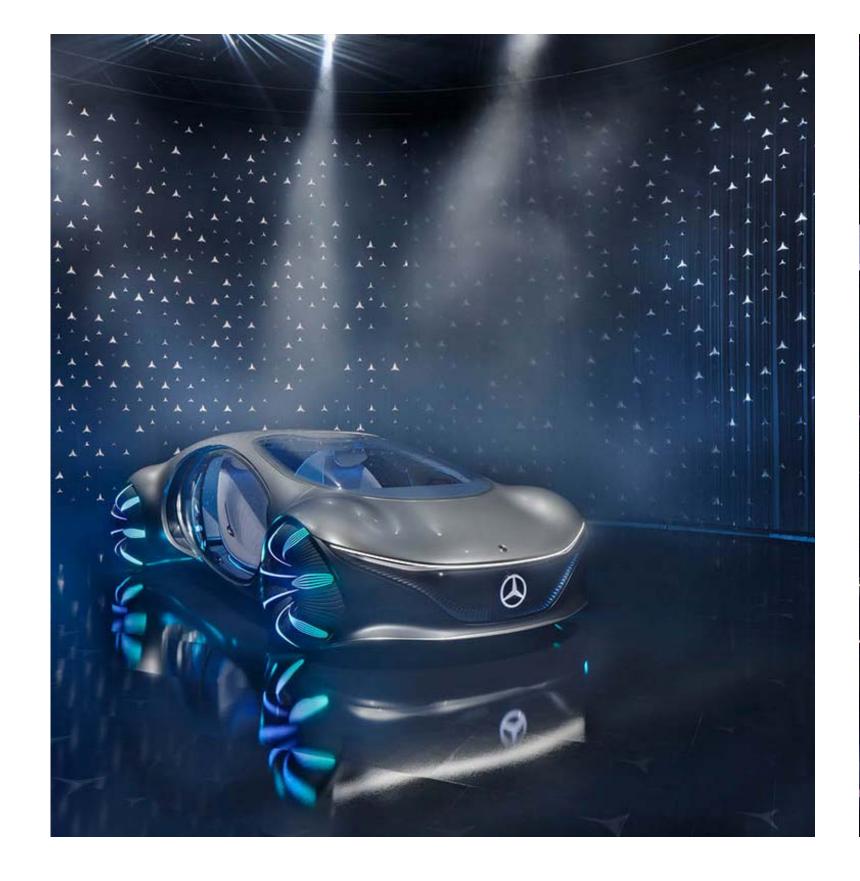

# MERCEDES-BENZ IAA MOBILITY MUNICH

| BRANCH      | Automotive & Transport | SIZE        | 1.710 m <sup>2</sup>                      |
|-------------|------------------------|-------------|-------------------------------------------|
| LOCATION    | Munich, Deutschland    | DESIGN      | Atelier Markgraph, Jangled Nerves, team x |
| REALIZATION | Display International  | PHOTOGRAPHY | Andreas Keller                            |