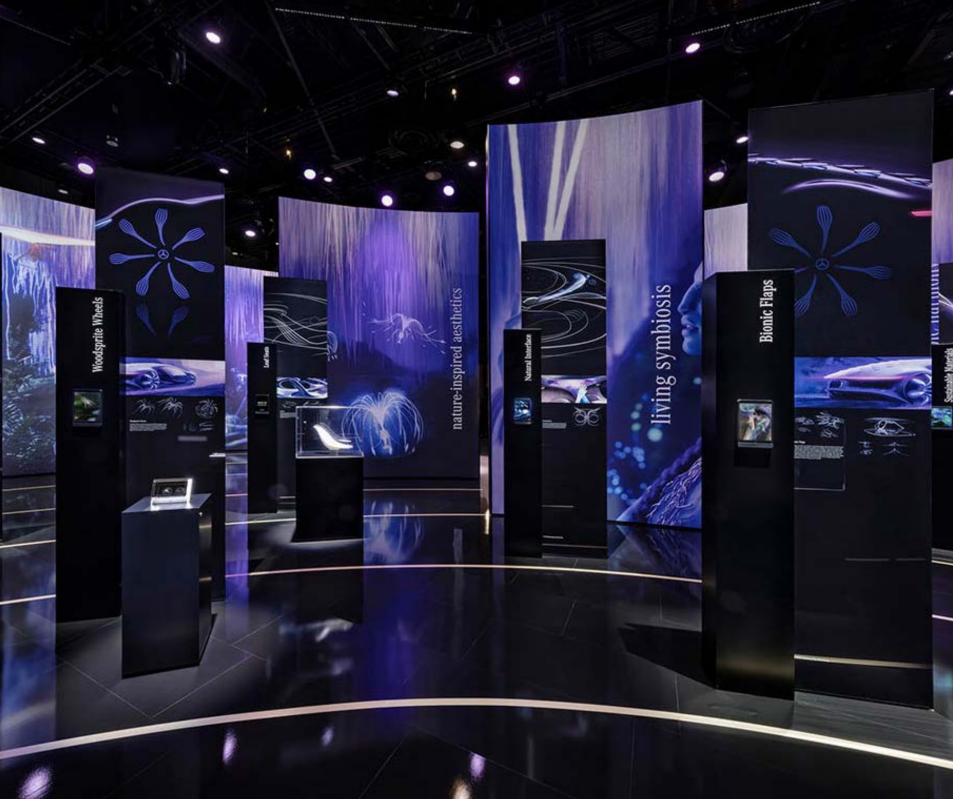

# MERCEDES-BENZ IAA MOBILITY MUNICH

| BRANCH      | Automotive & Transport | SIZE        | 1.710 m <sup>2</sup>                      |
|-------------|------------------------|-------------|-------------------------------------------|
| LOCATION    | Munich, Deutschland    | DESIGN      | Atelier Markgraph, Jangled Nerves, team x |
| REALIZATION | Display International  | PHOTOGRAPHY | Andreas Keller                            |