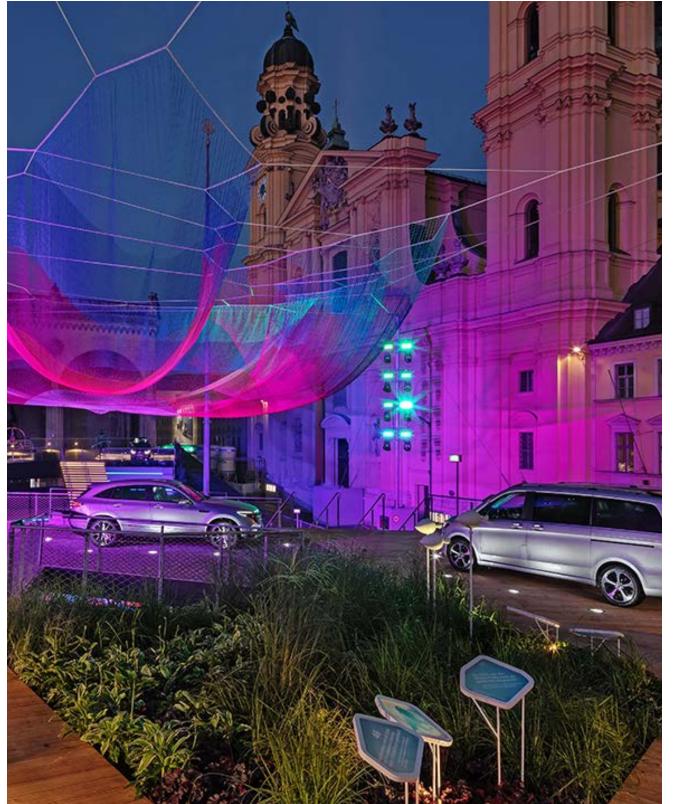

# MERCEDES-BENZ IAA MOBILITY MUNICH

| BRANCH      | Automotive & Transport | SIZE        | 1.710 m <sup>2</sup>                      |
|-------------|------------------------|-------------|-------------------------------------------|
| LOCATION    | Munich, Deutschland    | DESIGN      | Atelier Markgraph, Jangled Nerves, team x |
| REALIZATION | Display International  | PHOTOGRAPHY | Andreas Keller                            |