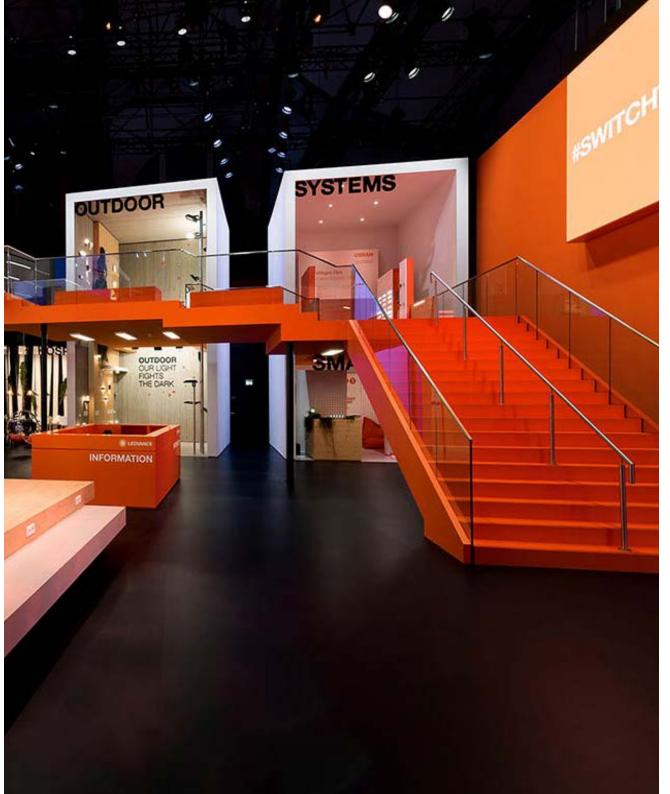

### LEDVANCE LIGHT+BUILDING FRANKFURT

| BRANCH      | Sanitary & Building Services | SIZE        | 850 m <sup>2</sup>  |
|-------------|------------------------------|-------------|---------------------|
| LOCATION    | Frankfurt, Germany           | DESIGN      | Studio BachmannKern |
| REALIZATION | Display International        | PHOTOGRAPHY | Studio BachmannKern |