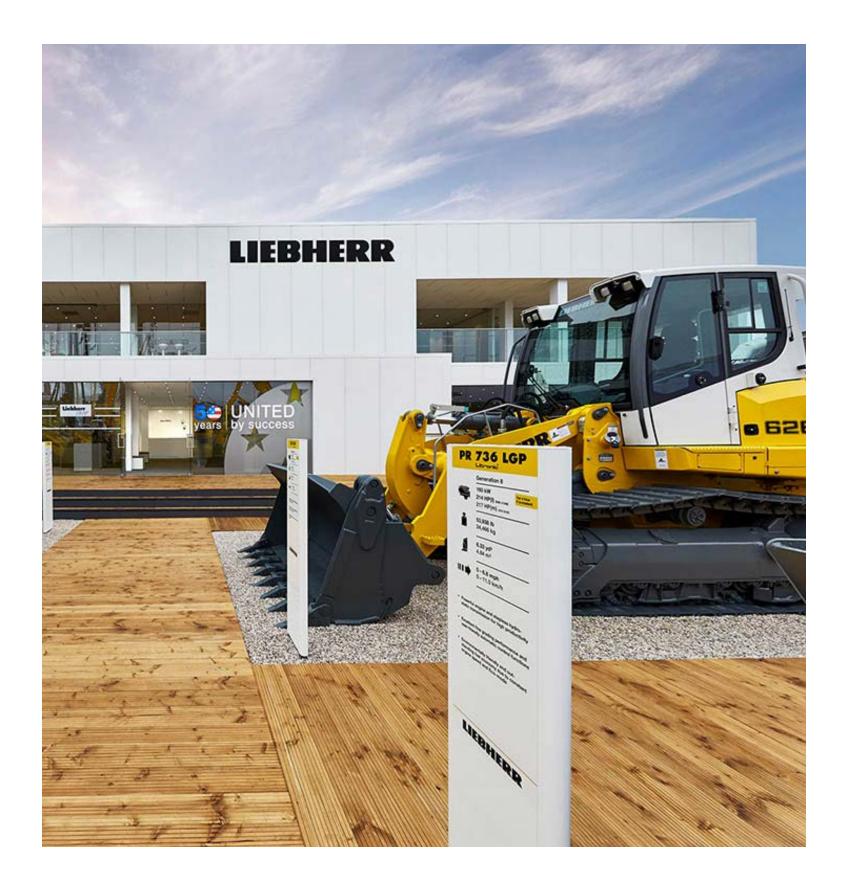

# LIEBHERR BAUMA MUNICH

| BRANCH      | Mechanical Engineering | SIZE        | 14.600 m <sup>2</sup>       |
|-------------|------------------------|-------------|-----------------------------|
| LOCATION    | Munich                 | DESIGN      | Kauffmann Theilig & Partner |
| REALIZATION | Display International  | PHOTOGRAPHY | Andreas Keller              |