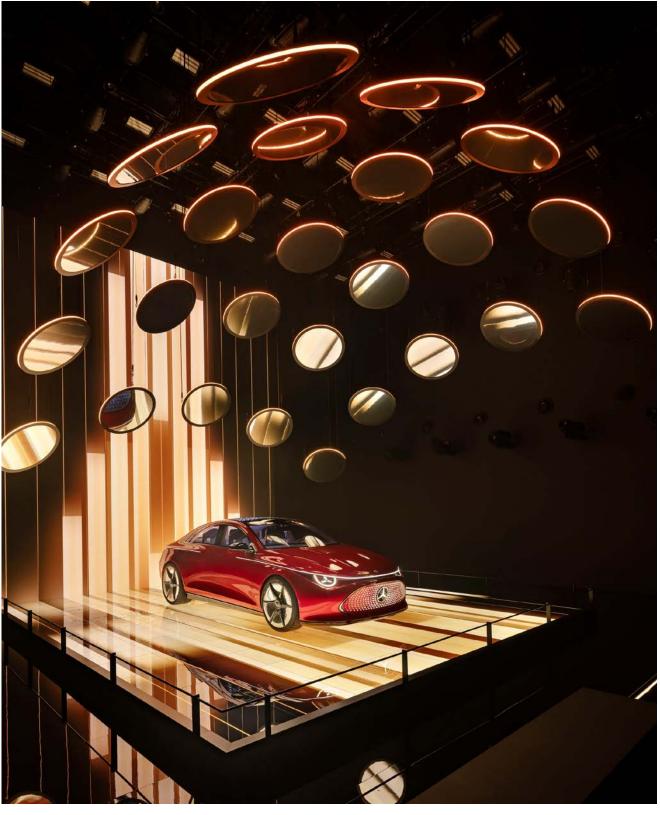

# MERCEDES-BENZ IAA MOBILITY MUNICH

| BRANCH      | Automotive & Transport | SIZE        | 1.710 m <sup>2</sup>                      |
|-------------|------------------------|-------------|-------------------------------------------|
| LOCATION    | Munich, Deutschland    | DESIGN      | Atelier Markgraph, Jangled Nerves, team x |
| REALIZATION | Display International  | PHOTOGRAPHY | Andreas Keller                            |