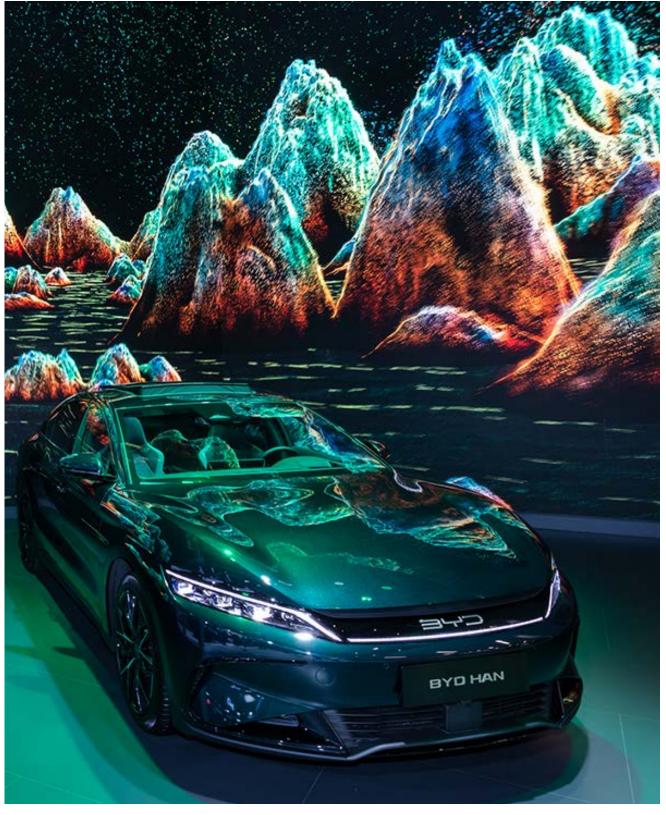

# BYD MOTOR SHOW PARIS

| BRANCH      | Automotive & Transport | SIZE        | 1.130 m <sup>2</sup> |
|-------------|------------------------|-------------|----------------------|
| LOCATION    | Paris, France          | DESIGN      | Shenzhen Kastone     |
| REALIZATION | Display International  | PHOTOGRAPHY | Gunnar Mitzner       |