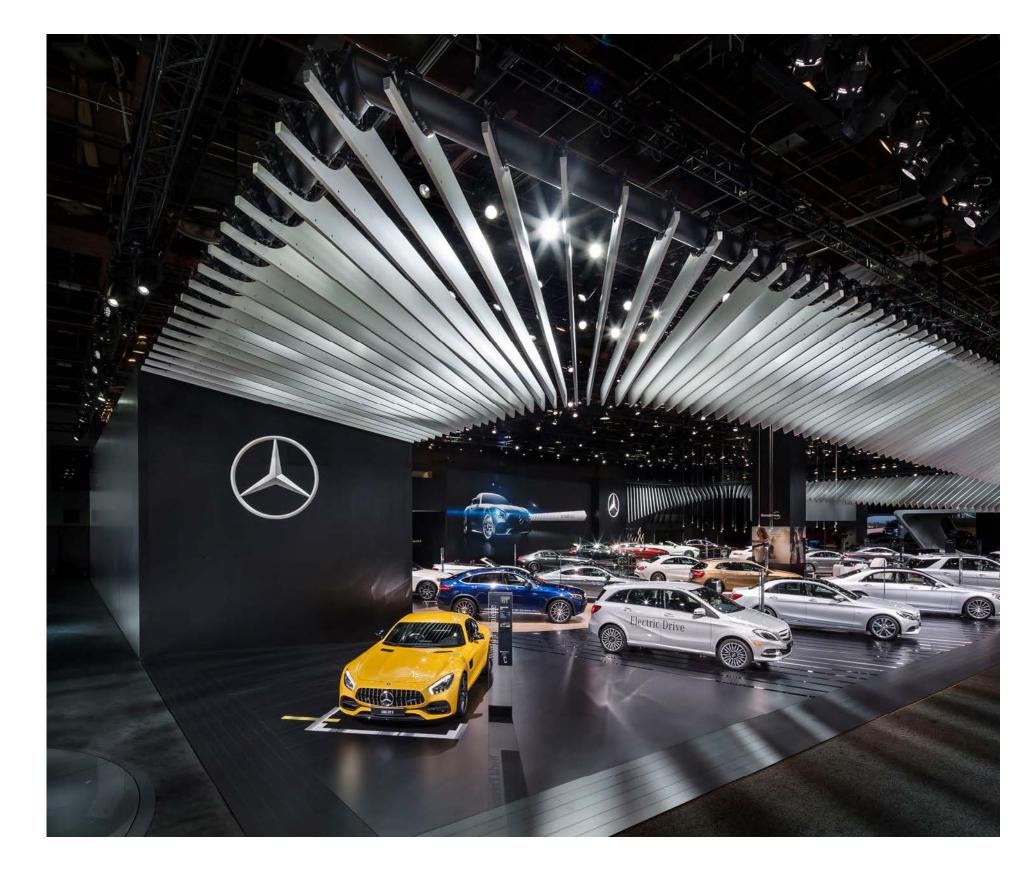

# MERCEDES-BENZ IAA FRANKFURT

| BRANCH      | Automotive & Transport | SIZE        | 6.300 m <sup>2</sup> |
|-------------|------------------------|-------------|----------------------|
| LOCATION    | Frankfurt, Germany     | DESIGN      | Jangled Nerves       |
| REALIZATION | Display International  | PHOTOGRAPHY | Andreas Keller       |