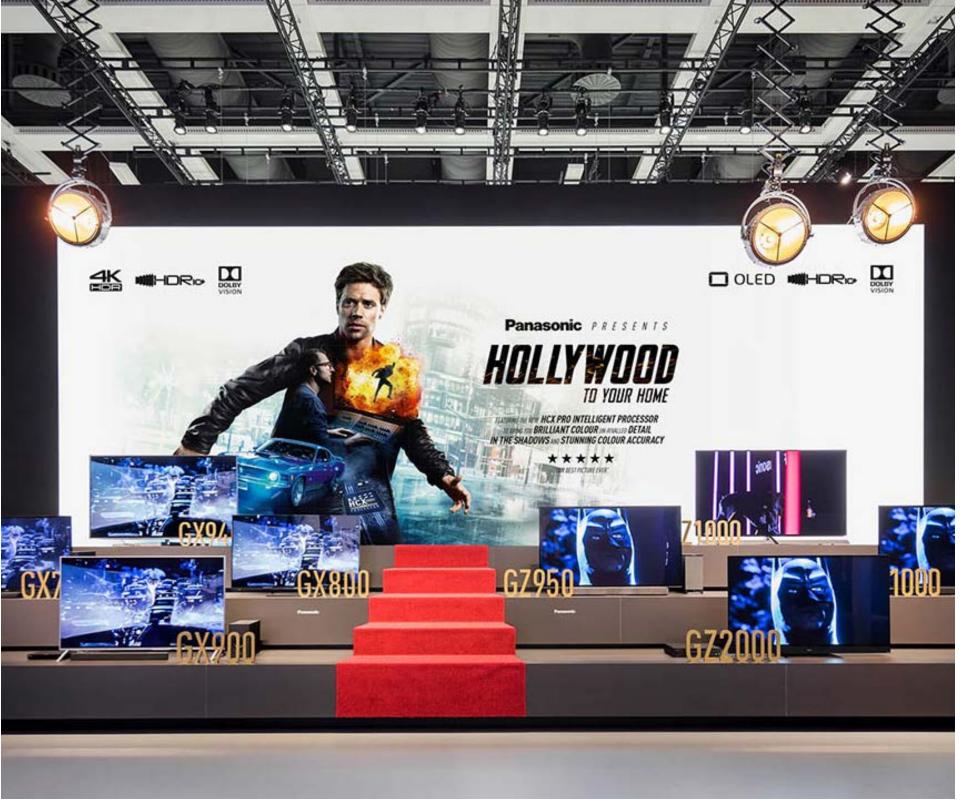

# PANASONIC IFA BERLIN

| BRANCH      | Consumer Electronics & IT | SIZE        | 5.000 m <sup>2</sup>   |
|-------------|---------------------------|-------------|------------------------|
| LOCATION    | Berlin, Germany           | DESIGN      | D'art Design Gruppe    |
| REALIZATION | Display International     | PHOTOGRAPHY | Daniel Koke Fotografie |

# PANASONIC IFA BERLIN

| BRANCH      | Consumer Electronics & IT | SIZE        | 4.500 m <sup>2</sup> |
|-------------|---------------------------|-------------|----------------------|
| LOCATION    | Berlin, Germany           | DESIGN      | D'art Design Group   |
| REALIZATION | Display International     | PHOTOGRAPHY | D'art Design Group   |