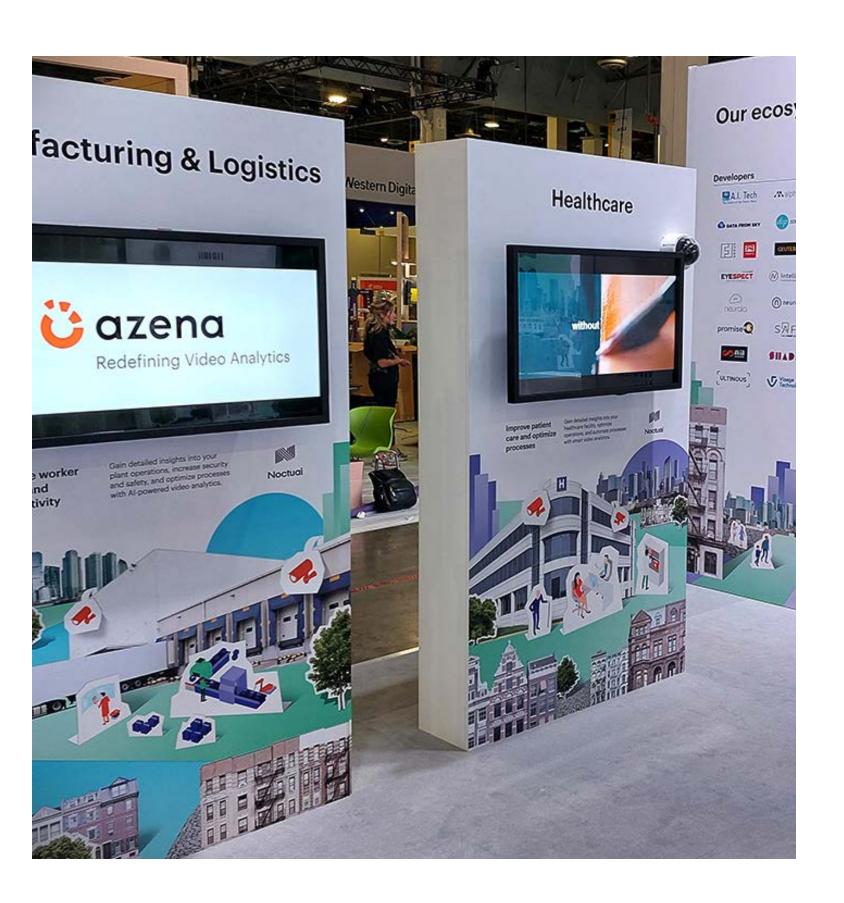

### AZENA ISC WEST LAS VEGAS

| BRANCH      | Consumer Electronics & IT | SIZE        | 112 m <sup>2</sup>    |
|-------------|---------------------------|-------------|-----------------------|
| LOCATION    | Las Vegas, USA            | DESIGN      | DI X Concepts         |
| REALIZATION | Display International     | PHOTOGRAPHY | Display International |