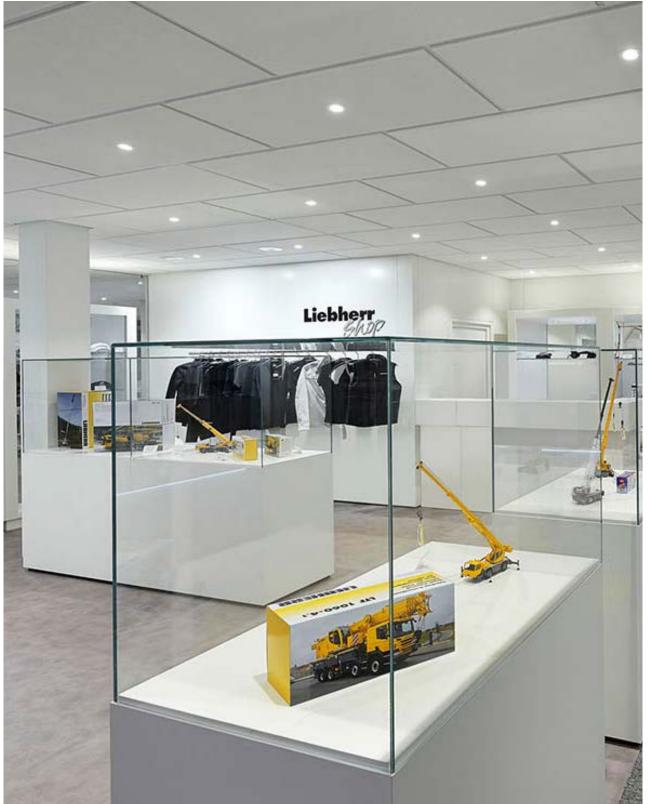

# LIEBHERR BAUMA MUNICH

| BRANCH      | Mechanical Engineering | SIZE        | 14.600 m <sup>2</sup>       |
|-------------|------------------------|-------------|-----------------------------|
| LOCATION    | Munich                 | DESIGN      | Kauffmann Theilig & Partner |
| REALIZATION | Display International  | PHOTOGRAPHY | Andreas Keller              |