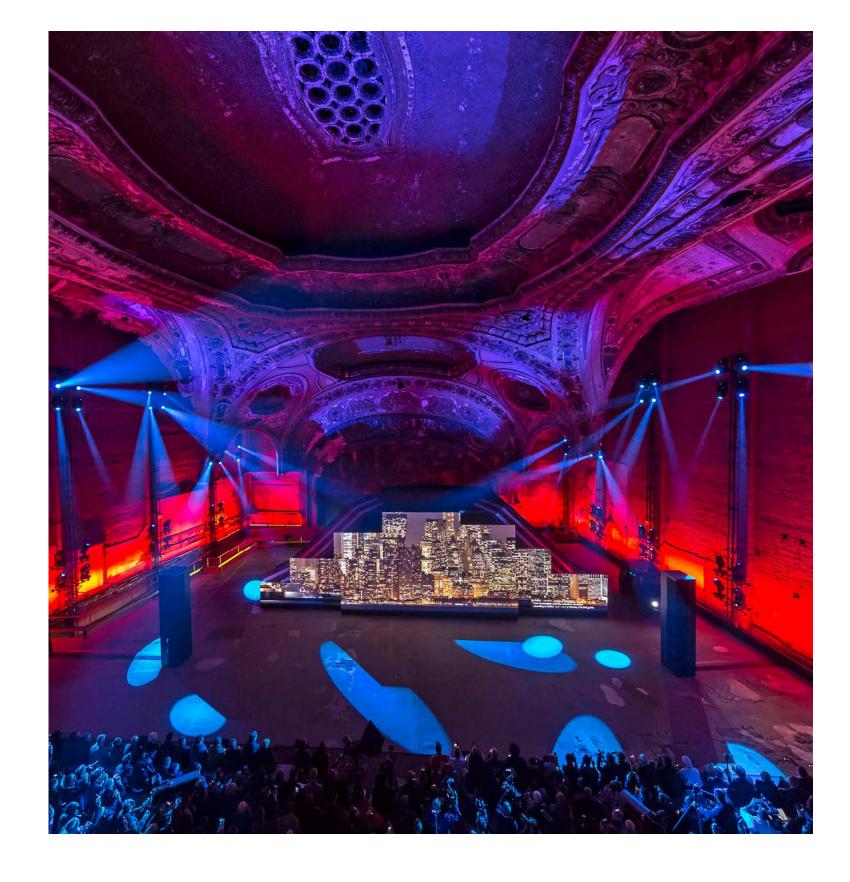

# MERCEDES-BENZ MICHIGAN THEATRE DETROIT

| BRANCH      | Automotive & Transport | SIZE        | _              |
|-------------|------------------------|-------------|----------------|
| LOCATION    | Detroit, USA           | DESIGN      | Jangled Nerves |
| REALIZATION | Display International  | PHOTOGRAPHY | _              |