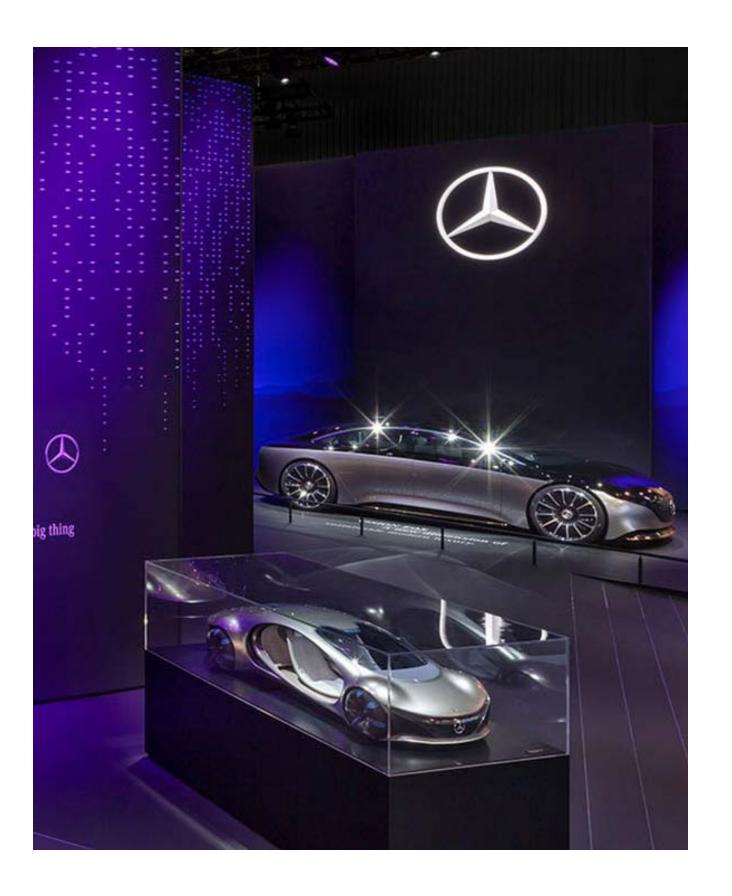

# MERCEDES-BENZ IAA MOBILITY MUNICH

| BRANCH      | Automotive & Transport | SIZE        | 1.710 m <sup>2</sup>                      |
|-------------|------------------------|-------------|-------------------------------------------|
| LOCATION    | Munich, Deutschland    | DESIGN      | Atelier Markgraph, Jangled Nerves, team x |
| REALIZATION | Display International  | PHOTOGRAPHY | Andreas Keller                            |

# MERCEDES-BENZ IAA MOBILITY MUNICH

| BRANCH      | Automotive & Transport | SIZE        | 1.800 m <sup>2</sup> |
|-------------|------------------------|-------------|----------------------|
| LOCATION    | Munich, Germany        | DESIGN      | Jangled Nerves       |
| REALIZATION | Display International  | PHOTOGRAPHY | Andreas Keller       |

# MERCEDES-BENZ IAA FRANKFURT

| BRANCH      | Automotive & Transport | SIZE        | 6.300 m <sup>2</sup> |
|-------------|------------------------|-------------|----------------------|
| LOCATION    | Frankfurt, Germany     | DESIGN      | Jangled Nerves       |
| REALIZATION | Display International  | PHOTOGRAPHY | Andreas Keller       |