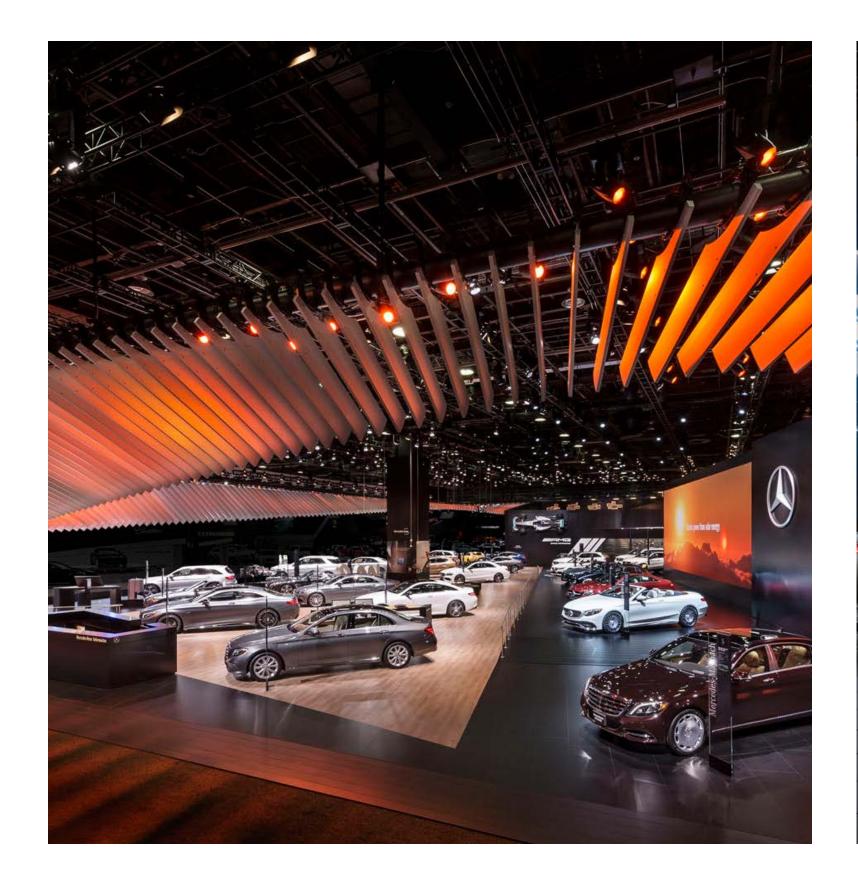

# MERCEDES-BENZ IAA FRANKFURT

| BRANCH      | Automotive & Transport | SIZE        | 6.300 m <sup>2</sup> |
|-------------|------------------------|-------------|----------------------|
| LOCATION    | Frankfurt, Germany     | DESIGN      | Jangled Nerves       |
| REALIZATION | Display International  | PHOTOGRAPHY | Andreas Keller       |