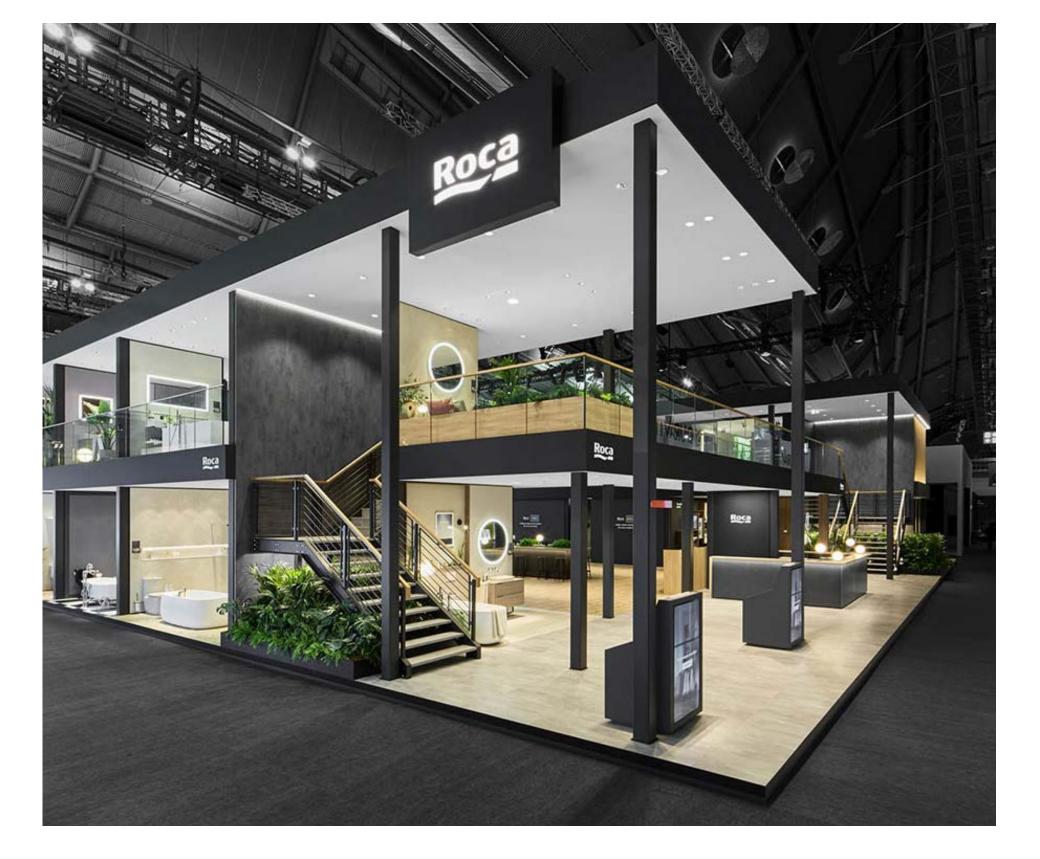

# ROCA ISH FRANKFURT

| BRANCH      | Sanitary & Building Services | SIZE        | 1.025 m <sup>2</sup>      |
|-------------|------------------------------|-------------|---------------------------|
| LOCATION    | Frankfurt, Germany           | DESIGN      | NOA Intelligent Design SL |
| REALIZATION | Display International        | PHOTOGRAPHY | Olaf Becker Lacour        |