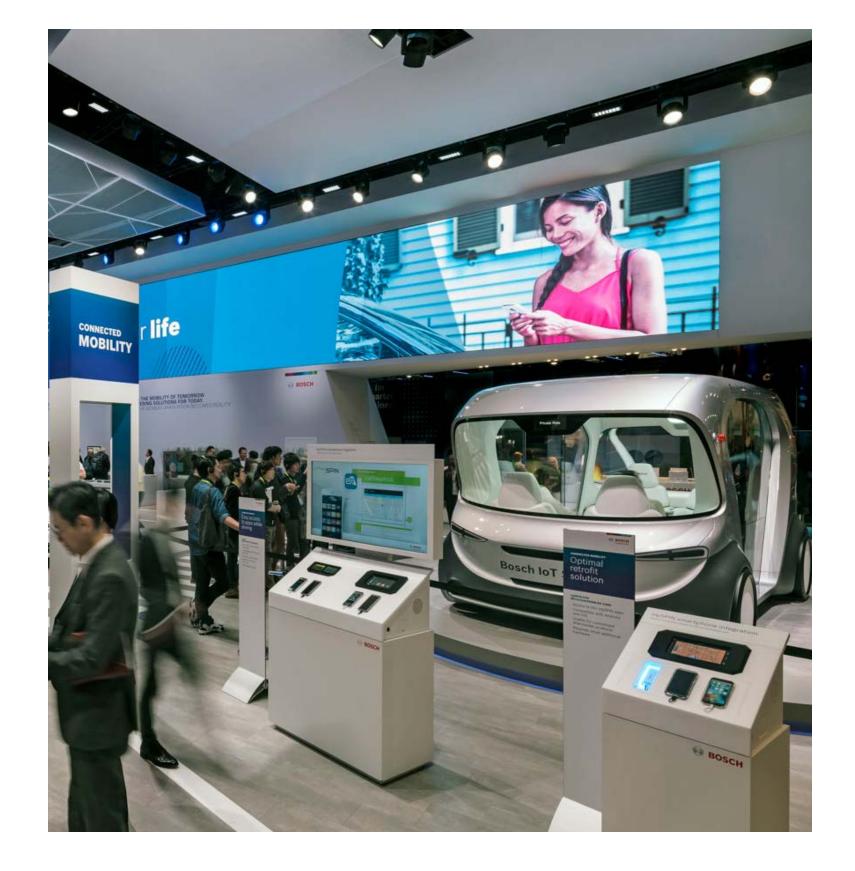

# BOSCH VIA CE+CO CES LAS VEGAS

| BRANCH      | Consumer Electronics & IT | SIZE        | 830 m <sup>2</sup> |
|-------------|---------------------------|-------------|--------------------|
| LOCATION    | Las Vegas, USA            | DESIGN      | CE+CO              |
| REALIZATION | Display International     | PHOTOGRAPHY | -                  |