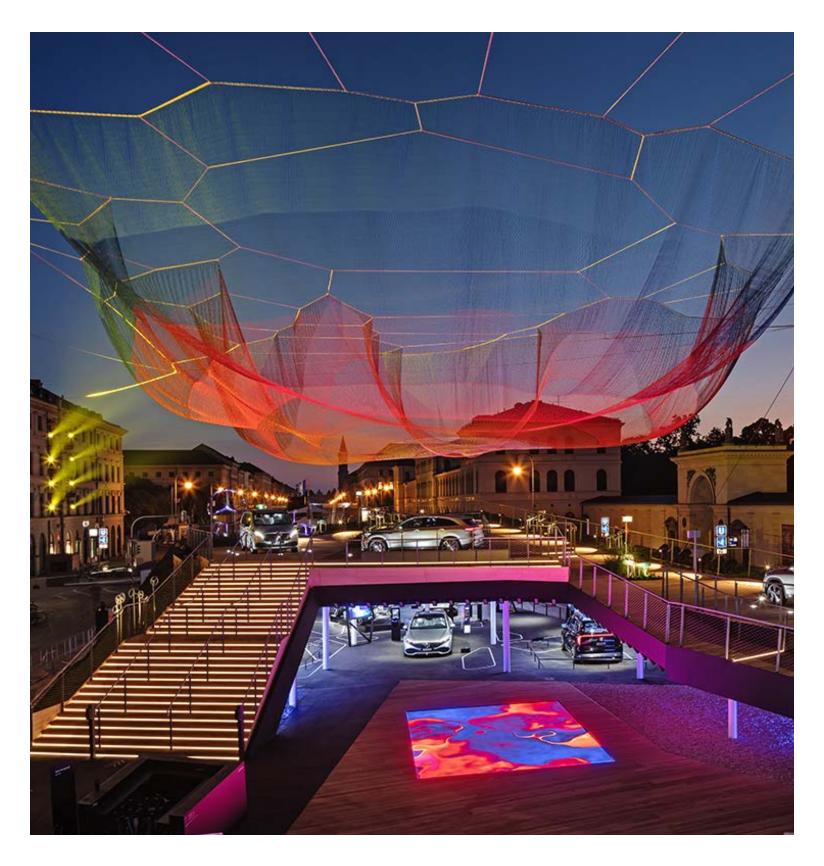

# MERCEDES-BENZ IAA MOBILITY MUNICH

| BRANCH      | Automotive & Transport | SIZE        | 1.710 m <sup>2</sup>                      |
|-------------|------------------------|-------------|-------------------------------------------|
| LOCATION    | Munich, Deutschland    | DESIGN      | Atelier Markgraph, Jangled Nerves, team x |
| REALIZATION | Display International  | PHOTOGRAPHY | Andreas Keller                            |