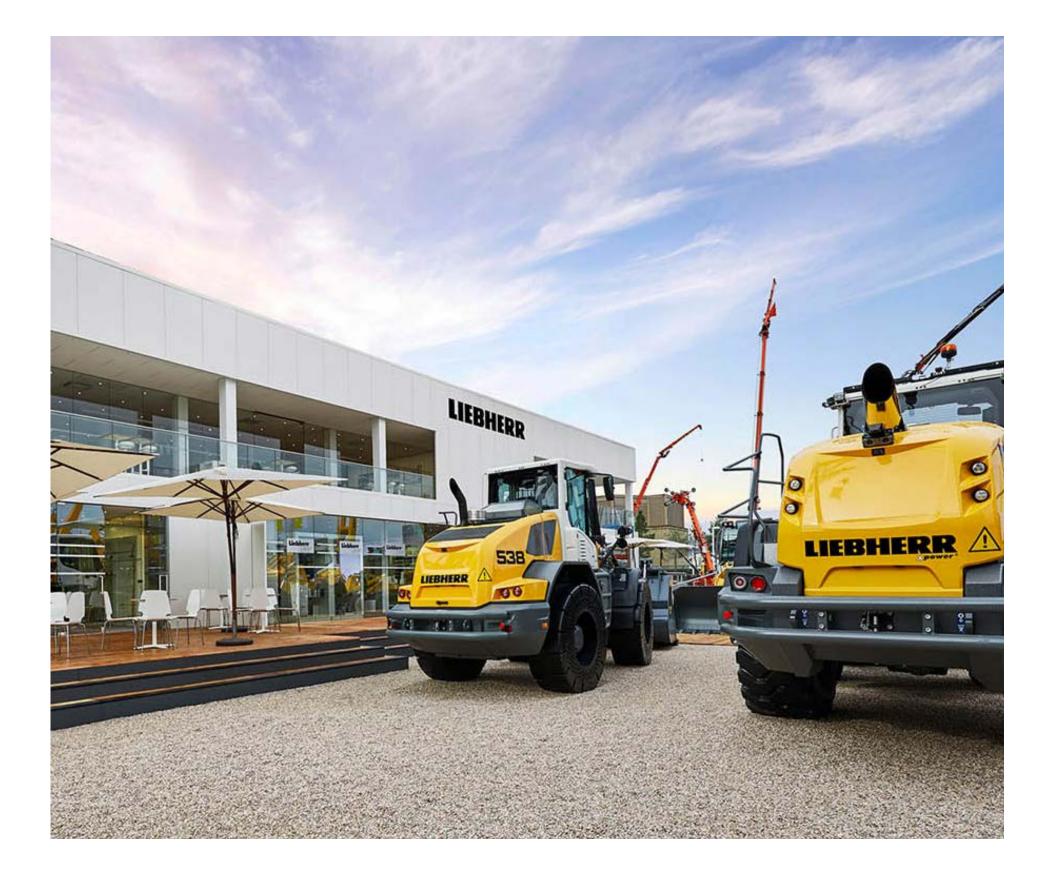

# LIEBHERR BAUMA MUNICH

| BRANCH      | Mechanical Engineering | SIZE        | 14.600 m <sup>2</sup>       |
|-------------|------------------------|-------------|-----------------------------|
| LOCATION    | Munich                 | DESIGN      | Kauffmann Theilig & Partner |
| REALIZATION | Display International  | PHOTOGRAPHY | Andreas Keller              |

# LIEBHERR CONEXPO LAS VEGAS

| BRANCH      | Mechanical Engineering | SIZE        | 5.300 m <sup>2</sup>   |
|-------------|------------------------|-------------|------------------------|
| LOCATION    | Las Vegas, USA         | DESIGN      | Plan-J                 |
| REALIZATION | Display International  | PHOTOGRAPHY | Proto Images Las Vegas |