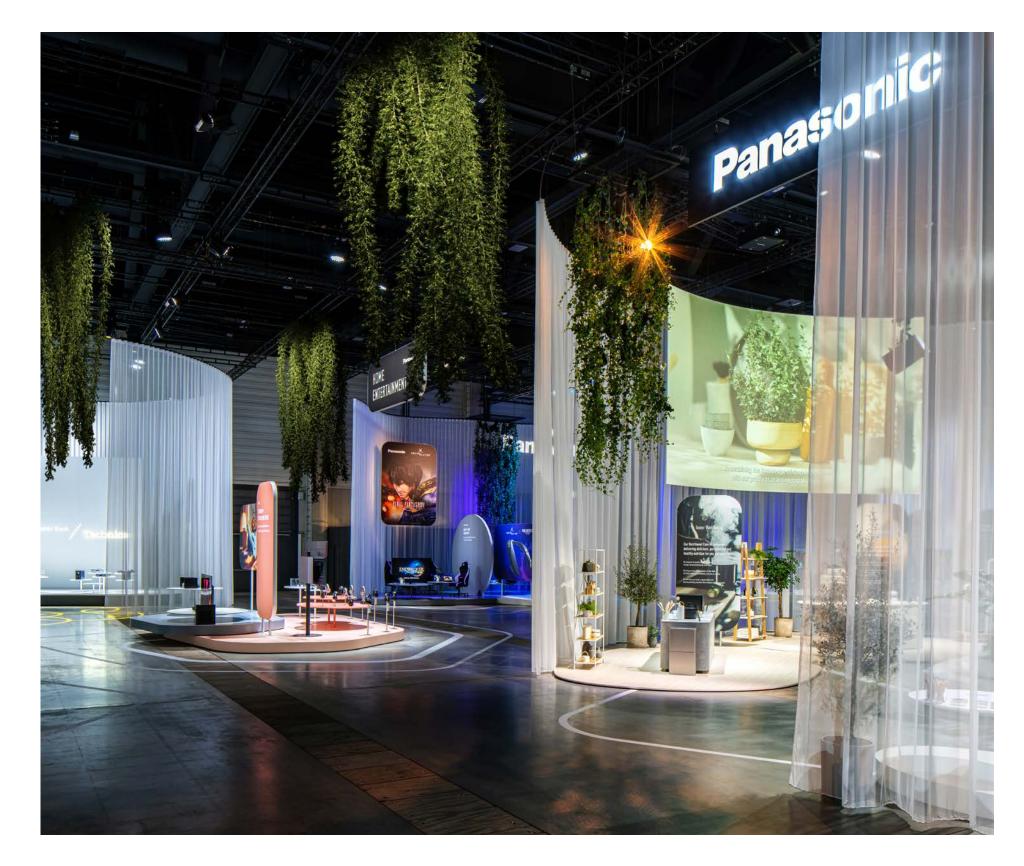

# PANASONIC IFA BERLIN

| BRANCH      | Consumer Electronics & IT | SIZE        | 5.000 m <sup>2</sup>   |
|-------------|---------------------------|-------------|------------------------|
| LOCATION    | Berlin, Germany           | DESIGN      | D'art Design Gruppe    |
| REALIZATION | Display International     | PHOTOGRAPHY | Daniel Koke Fotografie |

# PANASONIC IFA BERLIN

| BRANCH      | Consumer Electronics & IT | SIZE        | 4.500 m <sup>2</sup> |
|-------------|---------------------------|-------------|----------------------|
| LOCATION    | Berlin, Germany           | DESIGN      | D'art Design Group   |
| REALIZATION | Display International     | PHOTOGRAPHY | D'art Design Group   |