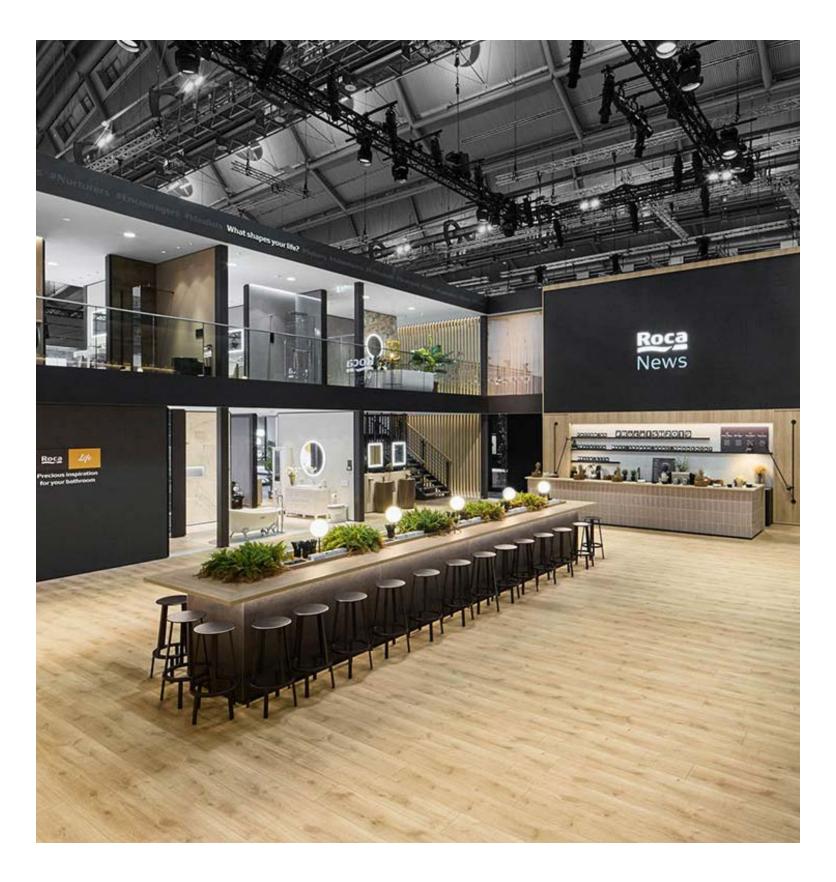

# ROCA ISH FRANKFURT

| BRANCH      | Sanitary & Building Services | SIZE        | 1.025 m <sup>2</sup>      |
|-------------|------------------------------|-------------|---------------------------|
| LOCATION    | Frankfurt, Germany           | DESIGN      | NOA Intelligent Design SL |
| REALIZATION | Display International        | PHOTOGRAPHY | Olaf Becker Lacour        |