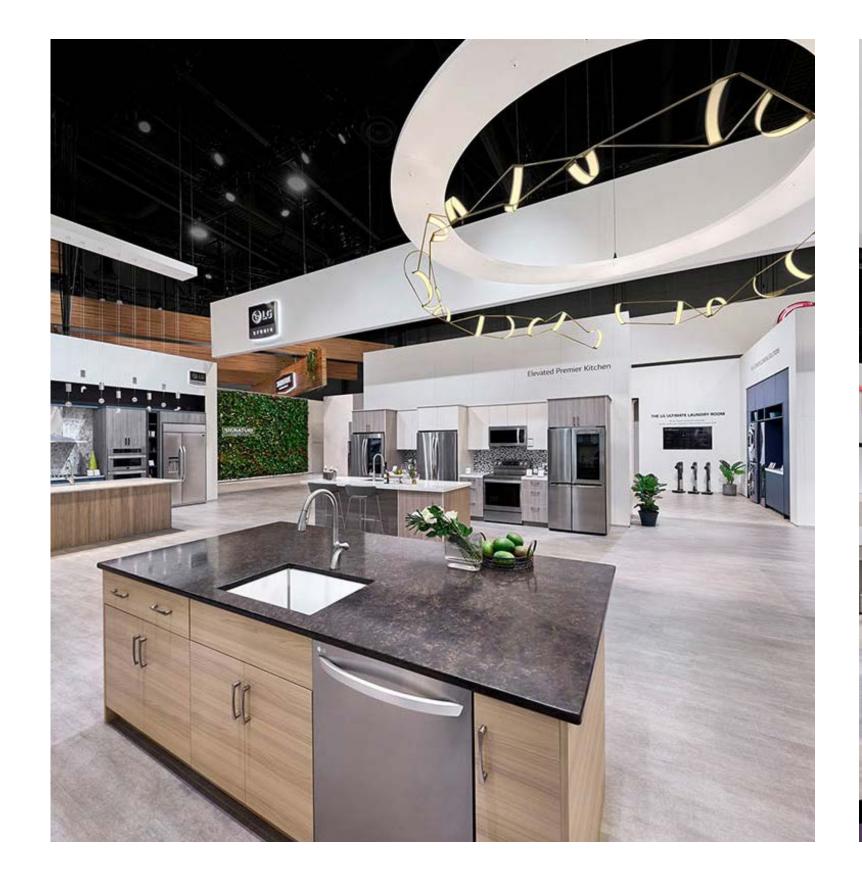

# LG SKS KBIS LAS VEGAS

| BRANCH      | Consumer Electronics & IT | SIZE        | 920 m <sup>2</sup>         |
|-------------|---------------------------|-------------|----------------------------|
| LOCATION    | Las Vegas, USA            | DESIGN      | HS Ad / D'art Design Group |
| REALIZATION | Display International     | PHOTOGRAPHY | Proto Images Las Vegas     |