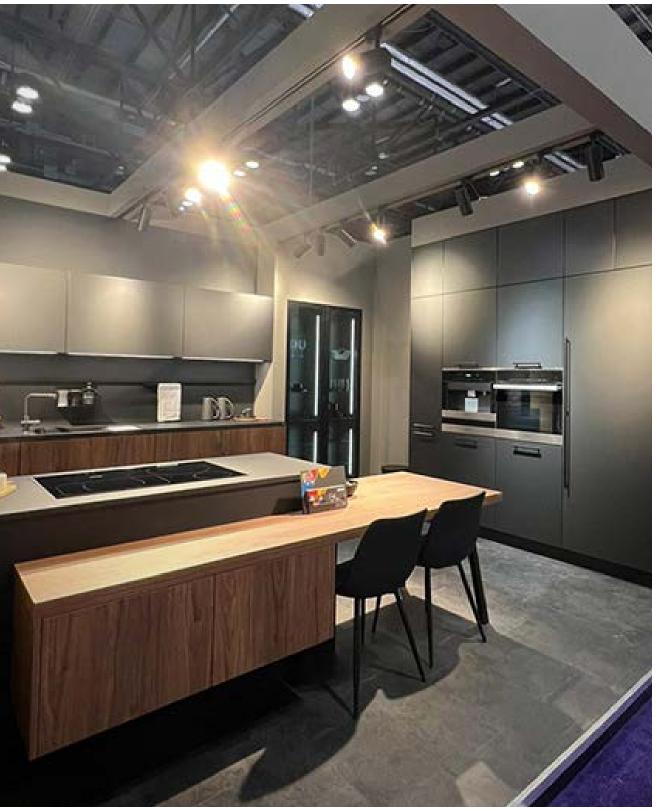

# HÄCKER KITCHEN KBIS ORLANDO

| BRANCH      | Sanitary & Building Services | SIZE        | 70 m <sup>2</sup>           |
|-------------|------------------------------|-------------|-----------------------------|
| LOCATION    | Orlando, USA                 | DESIGN      | Häcker Küchen GmbH & Co. KG |
| REALIZATION | Display International        | PHOTOGRAPHY | Häcker Küchen / Display Int |