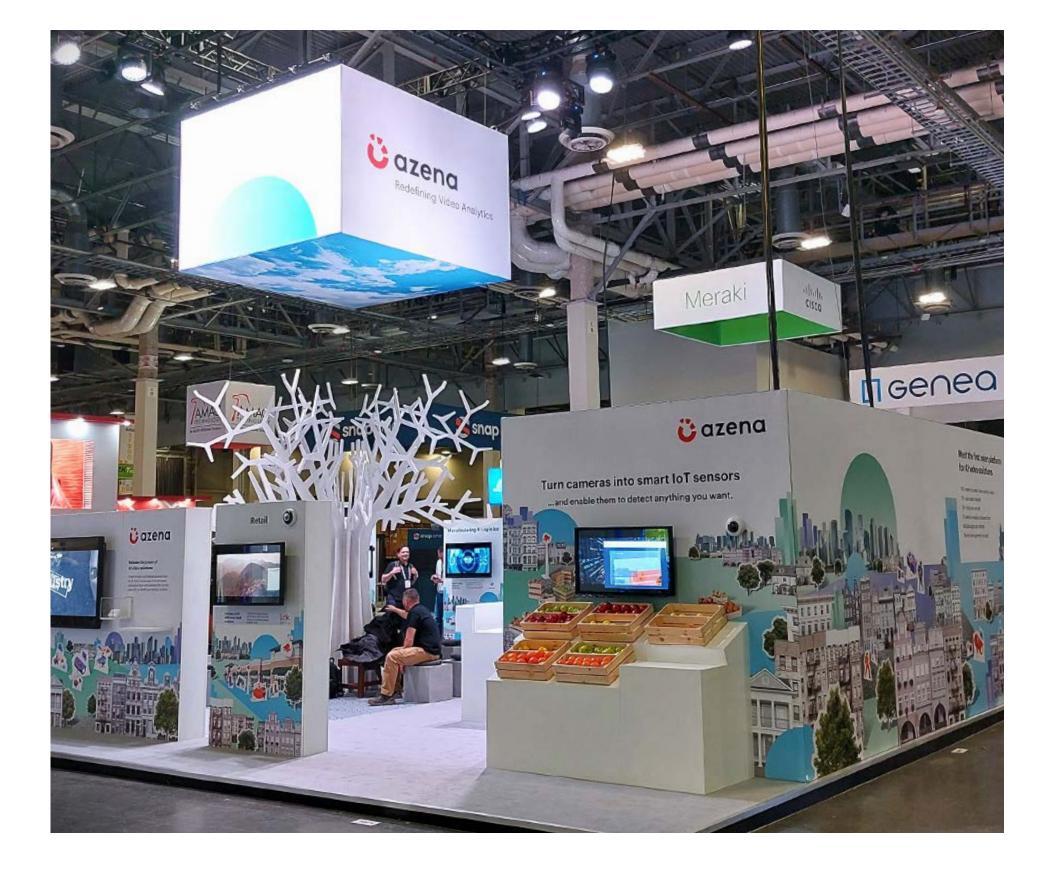

### AZENA ISC WEST LAS VEGAS

| BRANCH      | Consumer Electronics & IT | SIZE        | 112 m <sup>2</sup>    |
|-------------|---------------------------|-------------|-----------------------|
| LOCATION    | Las Vegas, USA            | DESIGN      | DI X Concepts         |
| REALIZATION | Display International     | PHOTOGRAPHY | Display International |