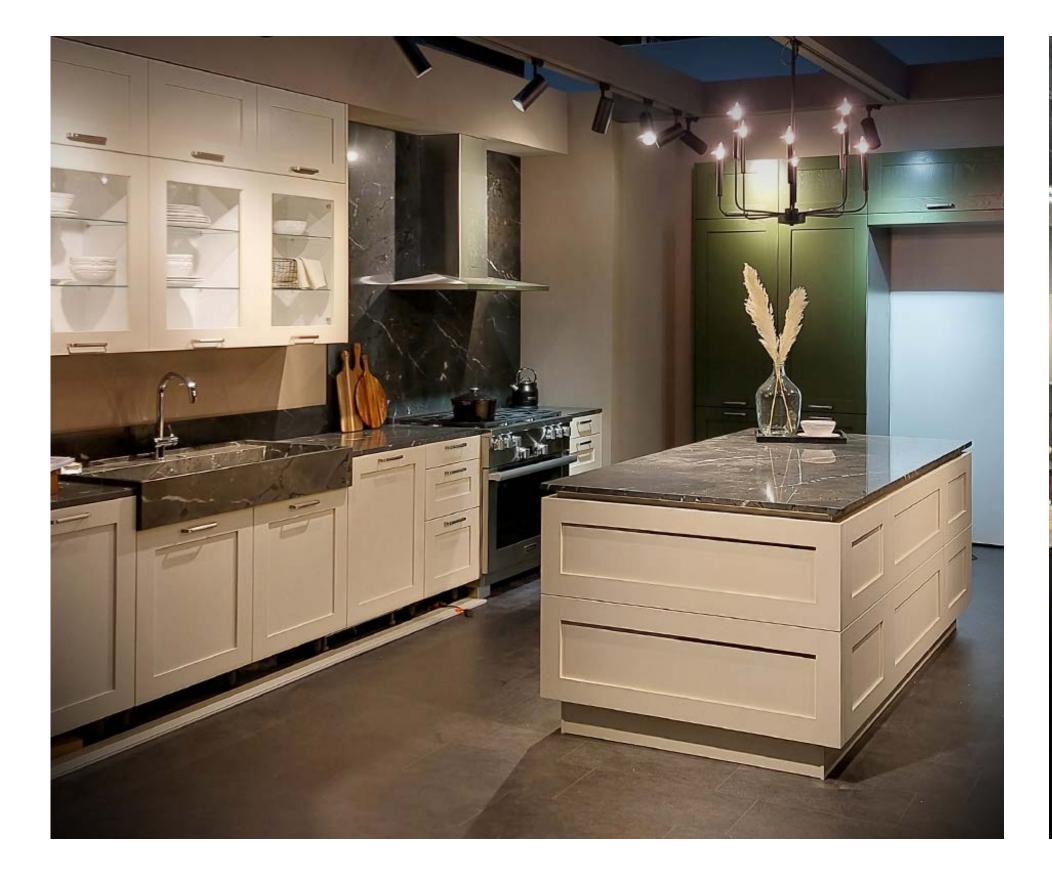

# HÄCKER KITCHEN KBIS ORLANDO

| BRANCH      | Sanitary & Building Services | SIZE        | 70 m <sup>2</sup>           |
|-------------|------------------------------|-------------|-----------------------------|
| LOCATION    | Orlando, USA                 | DESIGN      | Häcker Küchen GmbH & Co. KG |
| REALIZATION | Display International        | PHOTOGRAPHY | Häcker Küchen / Display Int |